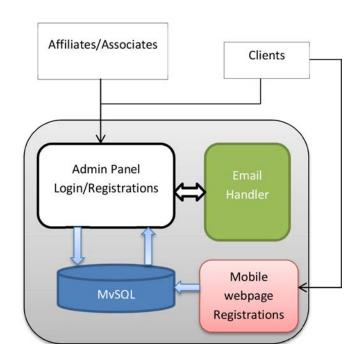

#### Solution

A volatile segment prone to market fluctuations requires a model that helps the customer keep in line with the market sentiment and retain the clients. The customer wanted a tool that would facilitate their clients to login/register and create a profile in line with their needs. This tool should also enable their vast network of agents address the market concerns and help their clients in securing a loan or purchasing a property.

- + Developed an administrative panel to create client login/registration.
- + Developed client search and management functionality.
- + Email handling and remainder service with predefined templates.
- + Created mobile web page for client registration.
- + Real estate agent portfolio maintenance tool involving their customer details and needs.
- + Mortgage agent registration for property evaluation.
- + Redesign of website layout.